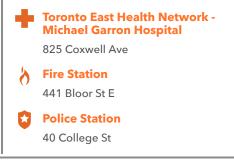

### SAFETY

With safety facilities in the area, help is always close by. Facilities near this home include a fire station, a hospital, and a police station within 3.0km.