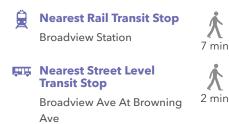

## TRANSIT

Public transit is at this home's doorstep for easy travel around the city. The nearest street transit stop is only a 2 minute walk away and the nearest rail transit stop is a 7 minute walk away.