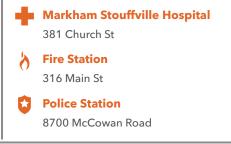

## SAFETY

With safety facilities in the area, help is always close by. Facilities near this home include a fire station, a police station, and a hospital within 6.2km.